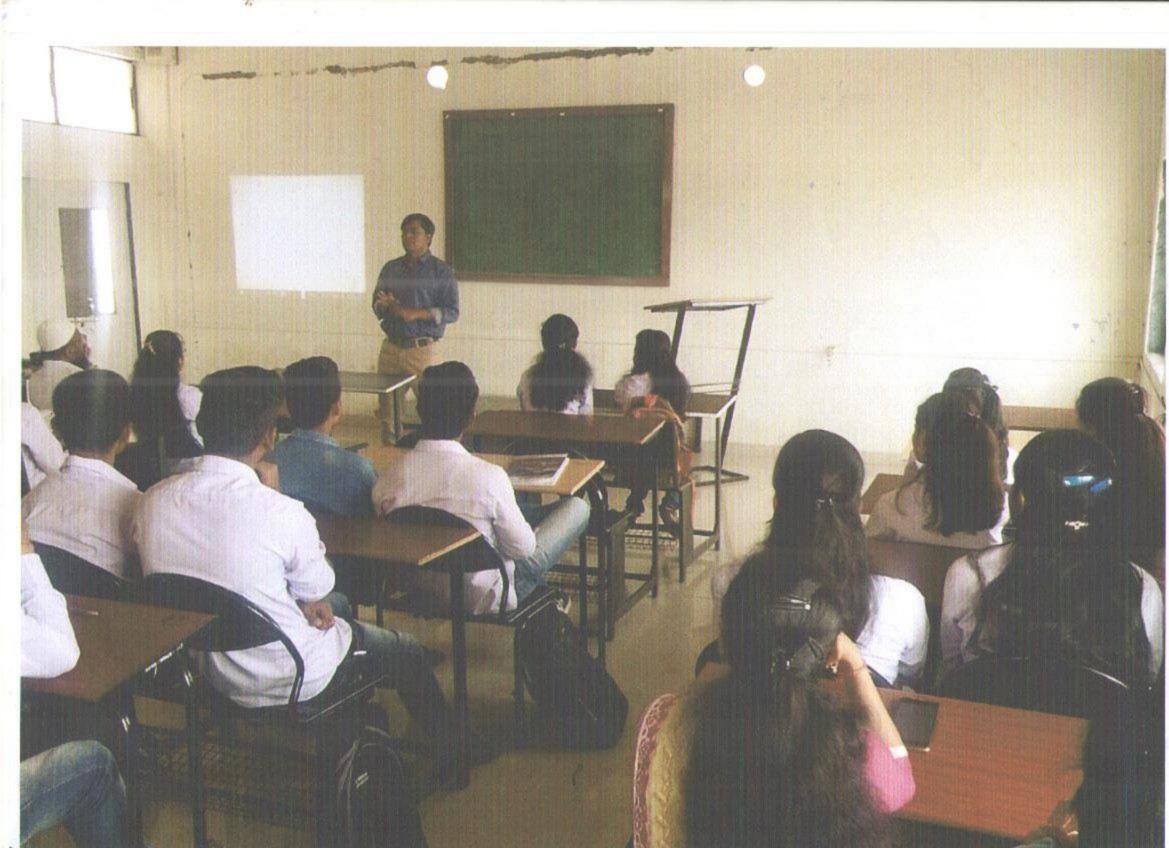

#### **Activity Report**

Date: 12/03/2018

Name of Activity: Expert lecture on "Career in infrastructure Management Services".

Name of Expert:

Mr. Anil Wadikar, Vishwanet Computers Pvt. Ltd., Kolhapur

Department of Computer Science & Engineering has organized expert lecture on "Career in infrastructure Management Services". This session was scheduled on 8<sup>th</sup> March 2018 for CSE students. He has delivered session on importance of Infrastructure Management Services. For this session total 46 student were present.