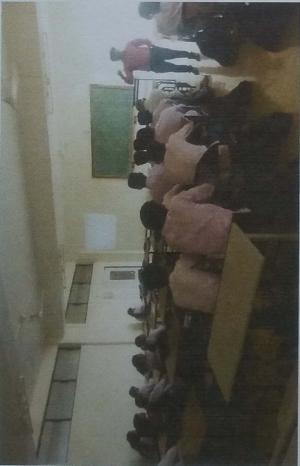

#### **Activity Report**

Date: 12/03/2018

Name of Activity: Expert lecture on "Career in infrastructure Management Services".

Name of Expert:

Mr. Anil Wadikar, Vishwanet Computers Pvt. Ltd., Kolhapur

Department of Computer Science & Engineering has organized expert lecture on "Career in infrastructure Management Services". This session was scheduled on 8<sup>th</sup> March 2018 for CSE students. He has delivered session on importance of Infrastructure Management Services. For this session total 46 student were present.