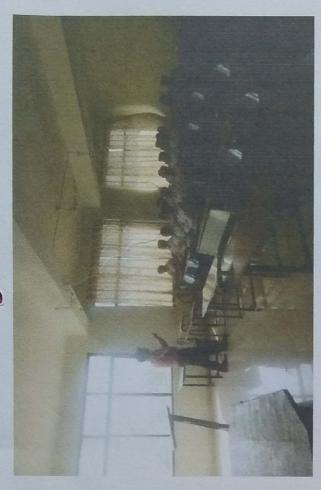

#### **Activity Report**

Date: 12/03/2018

Name of Activity: Expert lecture on "Career in infrastructure Management Services".

Name of Expert:

Mr. Anil Wadikar, Vishwanet Computers Pvt. Ltd., Kolhapur

Department of Computer Science & Engineering has organized expert lecture on "Career in infrastructure Management Services". This session was scheduled on 8<sup>th</sup> March 2018 for CSE students. He has delivered session on importance of Infrastructure Management Services. For this session total 46 student were present.