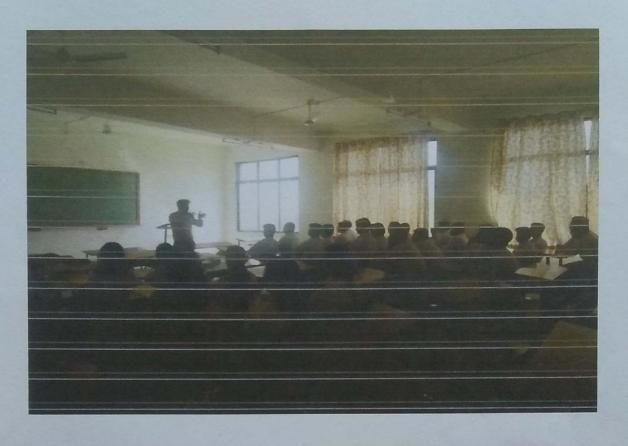

#### **Activity Report**

Date: 12/03/2018

Name of Activity: Expert lecture on "Career in infrastructure Management Services".

Name of Expert:

Mr. Anil Wadikar, Vishwanet Computers Pvt. Ltd., Kolhapur

Department of Computer Science & Engineering has organized expert lecture on "Career in infrastructure Management Services". This session was scheduled on 8<sup>th</sup> March 2018 for CSE students. He has delivered session on importance of Infrastructure Management Services. For this session total 46 student were present.