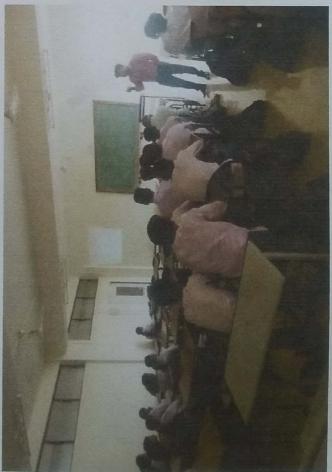

#### **Activity Report**

Date: 12/03/2018

Name of Activity: Expert lecture on "Career in infrastructure Management Services".

Name of Expert:

Mr. Anil Wadikar, Vishwanet Computers Pvt. Ltd., Kolhapur

Department of Computer Science & Engineering has organized expert lecture on "Career in infrastructure Management Services". This session was scheduled on 8<sup>th</sup> March 2018 for CSE students. He has delivered session on importance of Infrastructure Management Services. For this session total 46 student were present.