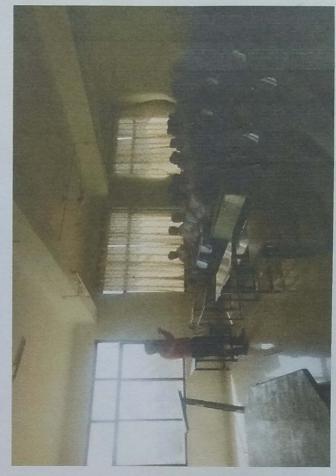

#### **Activity Report**

Date: 12/03/2018

Name of Activity: Expert lecture on "Career in infrastructure Management Services".

Name of Expert:

Mr. Anil Wadikar, Vishwanet Computers Pvt. Ltd., Kolhapur

Department of Computer Science & Engineering has organized expert lecture on "Career in infrastructure Management Services". This session was scheduled on 8<sup>th</sup> March 2018 for CSE students. He has delivered session on importance of Infrastructure Management Services. For this session total 46 student were present.