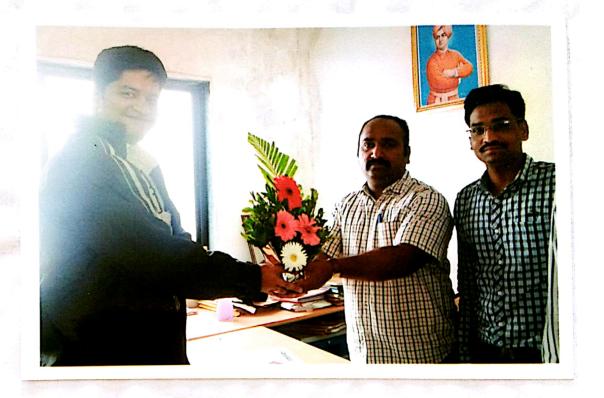

#### **Activity Report**

Date: 12/03/2018

Name of Activity: Expert lecture on "Career in infrastructure Management Services".

Name of Expert:

Mr. Anil Wadikar, Vishwanet Computers Pvt. Ltd., Kolhapur

Department of Computer Science & Engineering has organized expert lecture on "Career in infrastructure Management Services". This session was scheduled on 8<sup>th</sup> March 2018 for CSE students. He has delivered session on importance of Infrastructure Management Services. For this session total 46 student were present.