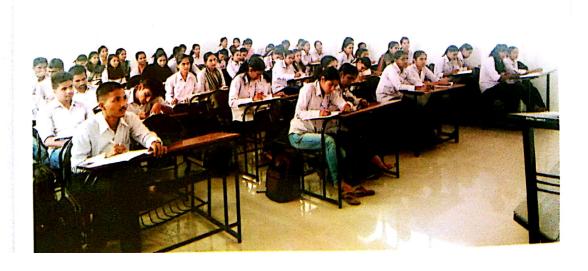

#### **Activity Report**

Date: 12/03/2018

Name of Activity: Expert lecture on "Career in infrastructure Management Services".

Name of Expert:

Mr. Anil Wadikar, Vishwanet Computers Pvt. Ltd., Kolhapur

Department of Computer Science & Engineering has organized expert lecture on "Career in infrastructure Management Services". This session was scheduled on 8<sup>th</sup> March 2018 for CSE students. He has delivered session on importance of Infrastructure Management Services. For this session total 46 student were present.