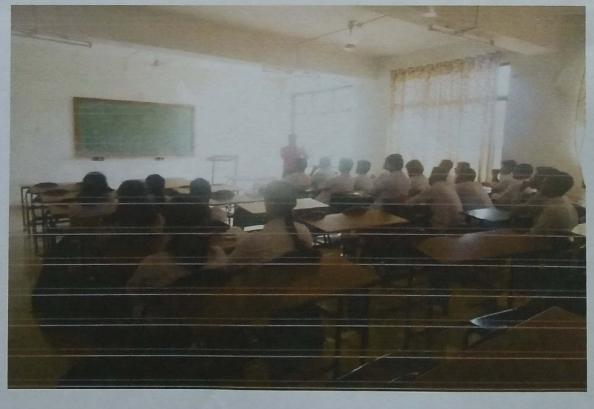

#### **Activity Report**

Date: 12/03/2018

Name of Activity: Expert lecture on "Career in infrastructure Management Services".

Name of Expert:

Mr. Anil Wadikar, Vishwanet Computers Pvt. Ltd., Kolhapur

Department of Computer Science & Engineering has organized expert lecture on "Career in infrastructure Management Services". This session was scheduled on 8<sup>th</sup> March 2018 for CSE students. He has delivered session on importance of Infrastructure Management Services. For this session total 46 student were present.