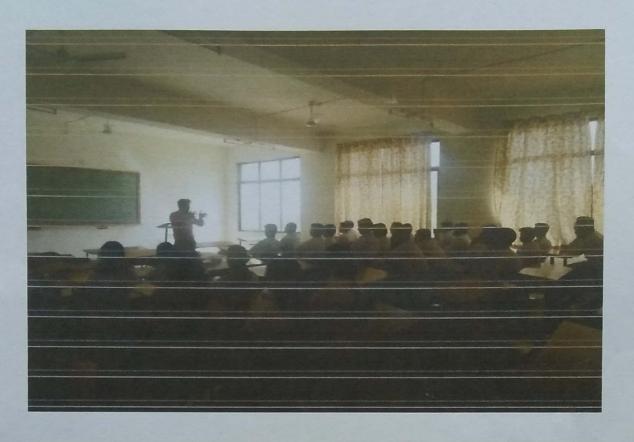

#### **Activity Report**

Date: 12/03/2018

Name of Activity: Expert lecture on "Career in infrastructure Management Services".

Name of Expert:

Mr. Anil Wadikar, Vishwanet Computers Pvt. Ltd., Kolhapur

Department of Computer Science & Engineering has organized expert lecture on "Career in infrastructure Management Services". This session was scheduled on 8<sup>th</sup> March 2018 for CSE students. He has delivered session on importance of Infrastructure Management Services. For this session total 46 student were present.