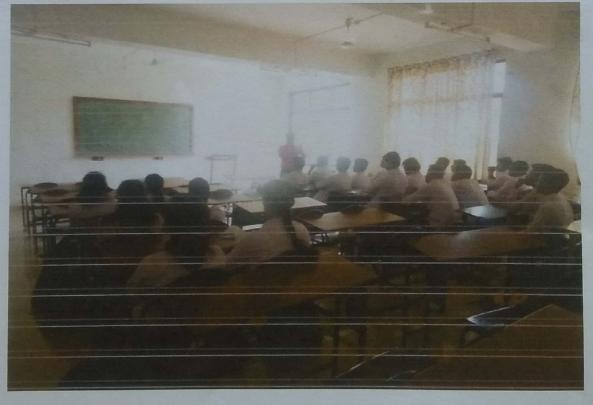

#### **Activity Report**

Date: 12/03/2018

Name of Activity: Expert lecture on "Career in infrastructure Management Services".

Name of Expert:

Mr. Anil Wadikar, Vishwanet Computers Pvt. Ltd., Kolhapur

Department of Computer Science & Engineering has organized expert lecture on "Career in infrastructure Management Services". This session was scheduled on 8<sup>th</sup> March 2018 for CSE students. He has delivered session on importance of Infrastructure Management Services. For this session total 46 student were present.