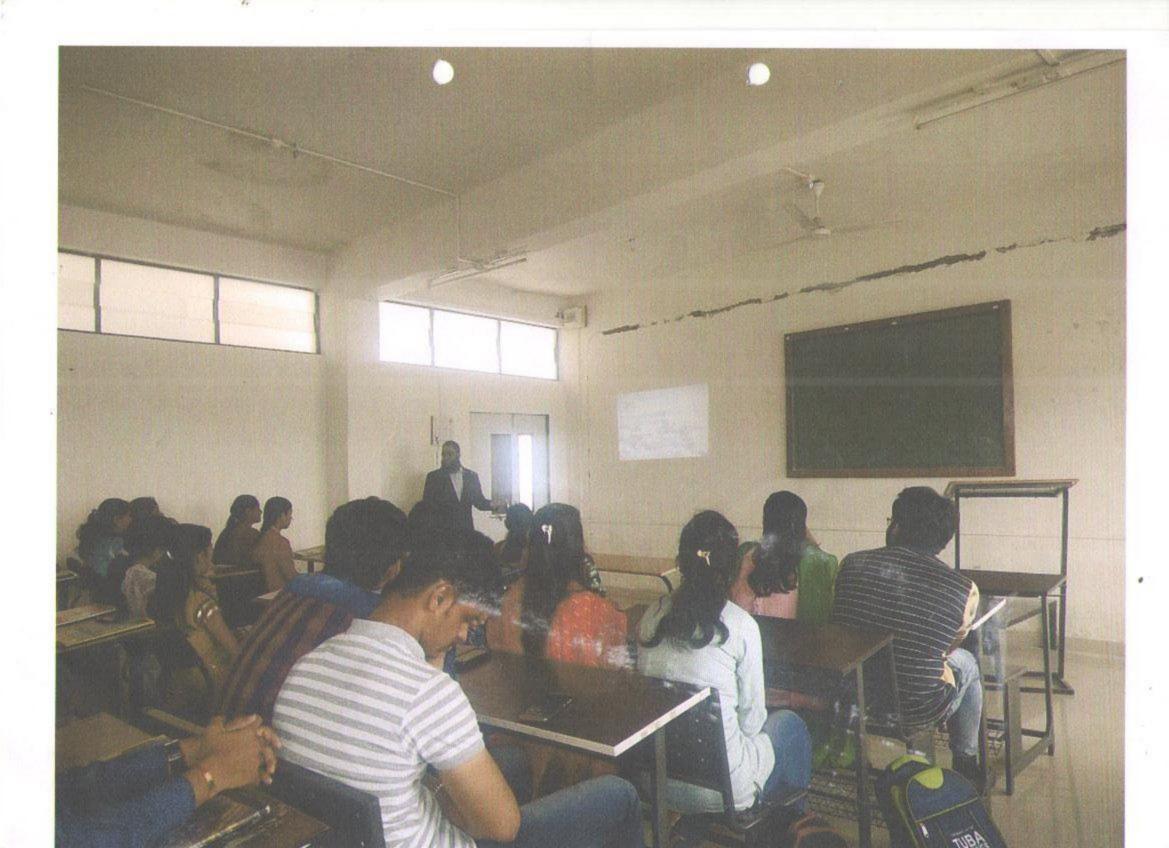

#### **Activity Report**

Date: 12/03/2018

Name of Activity: Expert lecture on "Career in infrastructure Management Services".

Name of Expert:

Mr. Anil Wadikar, Vishwanet Computers Pvt. Ltd., Kolhapur

Department of Computer Science & Engineering has organized expert lecture on "Career in infrastructure Management Services". This session was scheduled on 8<sup>th</sup> March 2018 for CSE students. He has delivered session on importance of Infrastructure Management Services. For this session total 46 student were present.