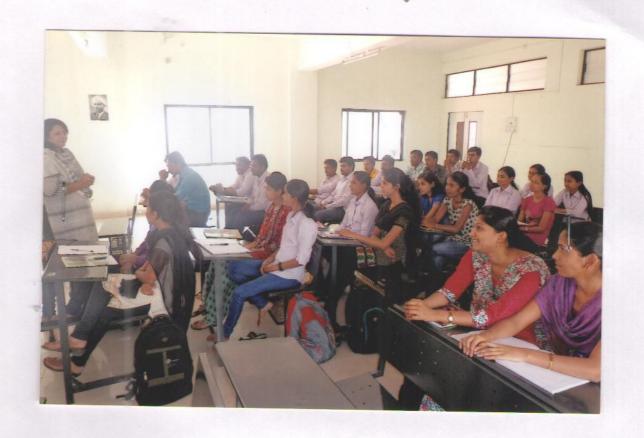

#### **Notice**

(Regarding Guest Lecture)

All T.E.( E & TC) students are here by informed that, guest lecture for subject "Skill Development" by Mr. Amol Acharekar is arranged on 1st Aug,2017 at 01.00 p.m.

Note: Attendance is compulsory for all TE students

**Guest Lecture Incharge** 

H. O. D.