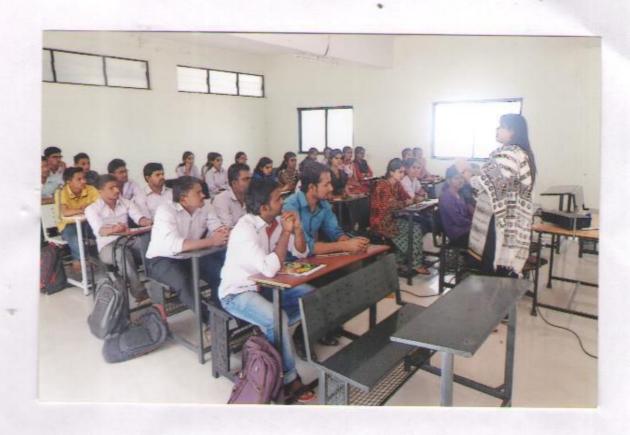

#### Notice

(Regarding Guest Lecture)

All B.E.( E & TC) students are here by informed that, guest lecture for subject "Advance Carrier in Networking Field" by Mr. Maheshkumar Lakade, Principal, Institute of Research and Computer Training, Sangliis arranged on 27th February, 2017 at 10.30 a.m.

Note: Attendance is compulsory for all BE students

Guest Lecture Incharge

H. O. D.