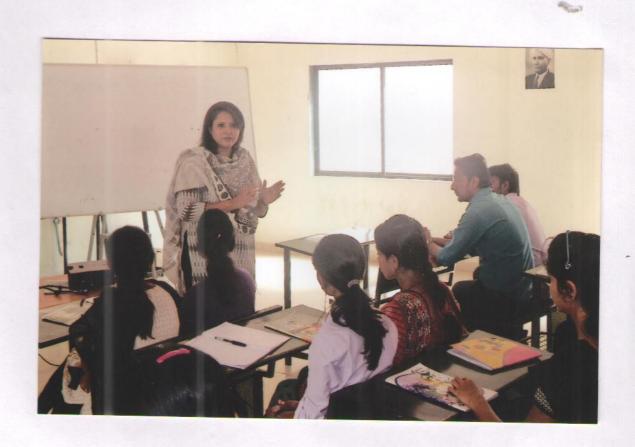

#### **Notice**

(Regarding Guest Lecture)

All T.E.( E & TC) students are here by informed that, guest lecture for subject "Skill Development" by Mr. Amol Acharekar is arranged on 1st Aug,2017 at 01.00 p.m.

Note: Attendance is compulsory for all TE students

**Guest Lecture Incharge** 

H. O. D.